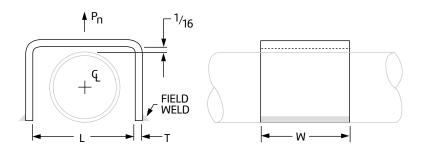

Pipe Strap – Square Fig. 243

Size Range: ½" through 6" pipe Material: Carbon steel Finish: Plain

**Service:** Restraint of pipe in specified direction while permitting movement in non-restrained direction.

Maximum Temperature: 650° F

**Ordering:** Specify figure number, name, and pipe size. Larger sizes available upon request.

| Fig. 243: Dimensions (in) • Loads (lbs) • Weight (lbs) |                   |     |   |               |        |
|--------------------------------------------------------|-------------------|-----|---|---------------|--------|
| Pipe<br>Size                                           | L                 | т   | W | Rated Load Pn | Weight |
| 1/2                                                    | 3                 | 1/4 | 2 | 600           | 0.71   |
| 3/4                                                    | 31/2              |     |   |               | 0.84   |
| 1                                                      | 4                 |     |   |               | 0.98   |
| 11/4                                                   | 41/2              | 3/8 | 3 | 1,500         | 2.64   |
| 11/2                                                   | 5                 |     |   |               | 2.94   |
| 2                                                      | 51/2              |     |   |               | 3.39   |
| <b>2<sup>1</sup>/</b> <sub>2</sub>                     | 6                 | 1/2 |   | 2,500         | 5.20   |
| 3                                                      | 61/2              |     | 4 | 2,800         | 7.93   |
| 4                                                      | 71/2              |     |   |               | 9.63   |
| 6                                                      | 9 <sup>3</sup> /4 |     | 6 | 3,000         | 19.97  |